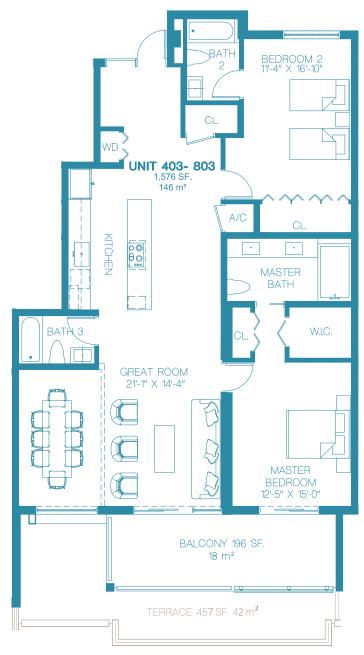

## LANAI MODEL (3 FLOOR ONLY)

Expanded terrace TERRACE 457 SF. 42 m<sup>2</sup>

2 Bedroom + Den (3rd bedroom option) - 3 Bathroom

1,576 SF. - 146 m<sup>2</sup>

Terrace: 196 SF. - 18 m<sup>2</sup>

FLOORS 4 - 8

**REEF UNIT WEST** 

Units shown are examples of unit types and may not depict actual units. Stated square footages are ranges for a particular unit type and are measured to the exterior boundaries of the exterior walls and the centerline of interior demising walls and in fact vary from the area that would be determined by using the description and definition of the "unit" set forth in the declaration of condominium (which generally only includes the interior airspace between the perimeter walls and excludes interior structural components). All depictions of appliances, plumbing fixtures, equipment, counters, soffits, floor coverings and other matters of detail are conceptual only and are not necessarily included in each unit. Consult your agreement and the prospectus for the items included with the unit. Dimensions and square footage are approximate, will vary with specific unit type, and may vary with actual construction. Additionally, measurements of rooms set forth on any floor plan are nominal and generally taken at the greatest points of each given room (as if the room were a perfect rectangle), without regard for any cutouts. Unit orientation and windows (including number, size, orientation and awnings), balcony/lanais (including configuration, size and railling/balustrade), structure and mechanical chases may vary.